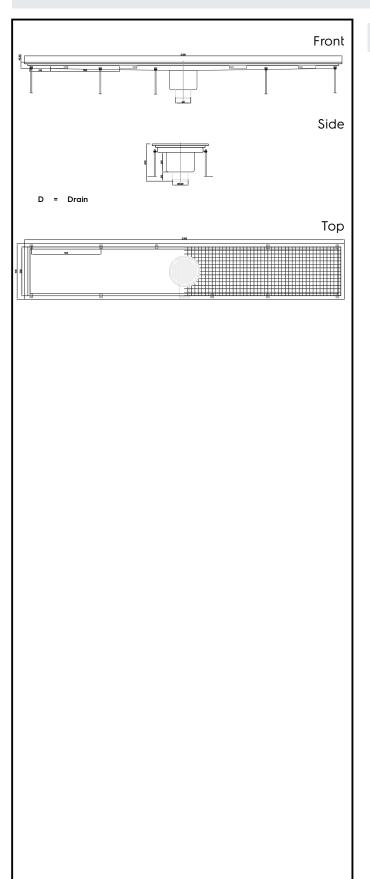

Floor Drains and Collecting Tanks Floor Drain with Stainless Steel Grate and Central Drain - Vertical outlet 400x2300 mm

| ITEM #  |  |  |
|---------|--|--|
| MODEL # |  |  |
| NAME #  |  |  |
| SIS #   |  |  |
|         |  |  |
| AIA #   |  |  |

328065 (FDB40230)

Floor Drainage Channel with stainless steel grate, central drain - vertical outlet, 400x2300

#### Item No.

Constructed in 304 AISI stainless steel. Collecting tank with central siphon and vertical drain pipe. Anti-slip mesh grate.

#### Construction

- Anti-slip mesh 25x25 mm grating, h=25 mm, 1.5 mm in thickness.
- Constructed entirely in 304 AISI stainless steel.
- Collecting tanks with central siphon.
- Adjustable leveling feet.
- Collecting tanks available with vertical drain pipe.

### **Key Information:**

External dimensions, Width:

328065 (FDB40230) 2300 mm External dimensions, Depth: 400 mm External dimensions, Height: 265 mm Net weight: 35 kg